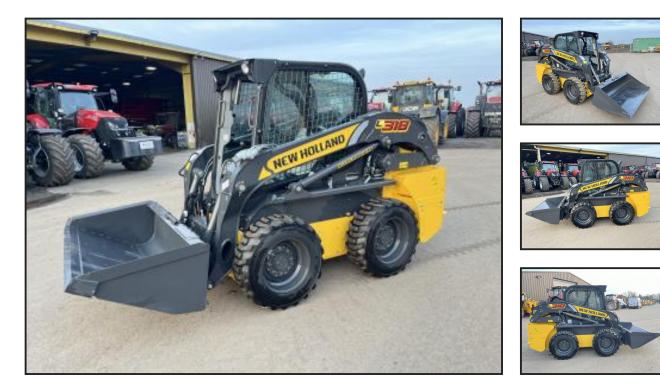

## NH L318 SuperBoom SkidSteer -New & Unused

## £33,450.00

NH L318 SuperBoom SkidSteer, Year 2024, Delivery Hours 7.5, Galaxy 10-16.5 tyres, 2 Spd transmission, Ride Control (boom suspension), Super boom vertical lift with self levelling, Twin servo controls, Iso (1 handed) or regular (2 handed) control, Aux service.

Hydraulic coupling, Foot throttle.

Roof lights, cw 1.66M bucket,

815KG max lift capacity, 2.8M max loading height, 61HP Perkins engine, balance of

manufacturers warranty. Product Details

| Category/Type | Telehandlers / Forklifts                |
|---------------|-----------------------------------------|
| Make          | NH                                      |
| Model         | L318 SuperBoom SkidSteer - New & Unused |
| Year          | 2024                                    |
| Hours         | Delivery                                |
|               |                                         |